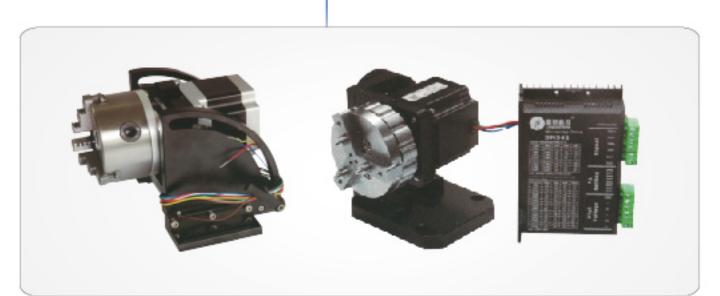

**Rotary Device** 

X Y Motorized Stage

**Auto Focusing** 

PC & Monitor

| Large Closed Type MOPA Fiber Laser Marker<br>(60-100W) |                                                          |           |           |
|--------------------------------------------------------|----------------------------------------------------------|-----------|-----------|
| Model                                                  | LCF-M760                                                 | LCF-M780  | LCF-M7100 |
| Laser Generator                                        |                                                          |           |           |
| Laser Power(W)                                         | 60W                                                      | 80W       | 100W      |
| Frequency(kHz)                                         | 1-4000kHz                                                | 1-4000kHz | 1-4000kHz |
| Pulsed Width(ns)                                       | 2-500ns                                                  | 2-500ns   | 2-500ns   |
| Control System                                         |                                                          |           |           |
| Software                                               | EZCAD2                                                   |           |           |
| Controller                                             | FBLI-B-V4                                                |           |           |
| Scanning System                                        |                                                          |           |           |
| Marking Speed(mm/s)                                    | 6000mm/s<br>(12000mm/s optional)                         |           |           |
| Marking Size (mm)                                      | 160*160mm<br>(70*70, 100*100,200*200,300*300mm optional) |           |           |
| Others                                                 |                                                          |           |           |
| Power Supply                                           | 110V/220V Optional                                       |           |           |
| Cable Length                                           | 3M                                                       |           |           |
| Adjustable Z Lift Travel                               | 500mm(700mm Optional)                                    |           |           |
| Cooling Method                                         | Air Cooling                                              |           |           |

**Rotary Device** 

X Y Motorized Stage

PC & Monitor

| Large Closed Type CO2 Laser Marker<br>(20-50W) |                                                          |         |         |  |
|------------------------------------------------|----------------------------------------------------------|---------|---------|--|
| Model                                          | LCC-D20                                                  | LCC-D30 | LCC-D50 |  |
| Laser Generator                                |                                                          |         |         |  |
| Laser Power(W)                                 | 20W                                                      | 30W     | 50W     |  |
| Frequency(kHz)                                 | 0-25kHz                                                  | 0-25kHz | 0-25kHz |  |
| Control System                                 |                                                          |         |         |  |
| Software                                       | EZCAD2                                                   |         |         |  |
| Controller                                     | SZLI-B-V4                                                |         |         |  |
| Scanning System                                |                                                          |         |         |  |
| Marking Speed(mm/s)                            | 6000mm/s<br>(12000mm/s optional)                         |         |         |  |
| Marking Size (mm)                              | 160*160mm<br>(70*70, 100*100,200*200,300*300mm optional) |         |         |  |
| Others                                         |                                                          |         |         |  |
| Power Supply                                   | 110V/220V Optional                                       |         |         |  |
| Adjustable Z Lift Travel                       | 500mm(700mm Optional)                                    |         |         |  |
| Cooling Method                                 | Air Cooling                                              |         |         |  |