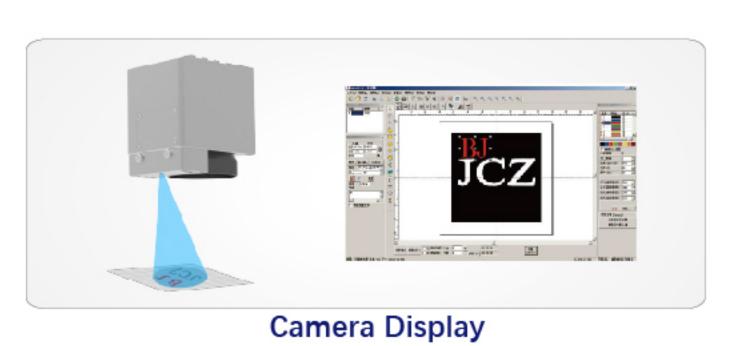

**Rotary Device** 

X Y Motorized Stage

**Auto Focusing** 

PC & Monitor

| Large Closed Type MOPA Fiber Laser Marker<br>(60-100W) |                                                          |           |           |
|--------------------------------------------------------|----------------------------------------------------------|-----------|-----------|
| Model                                                  | LCF-M760                                                 | LCF-M780  | LCF-M7100 |
| Laser Generator                                        |                                                          |           |           |
| Laser Power(W)                                         | 60W                                                      | 80W       | 100W      |
| Frequency(kHz)                                         | 1-4000kHz                                                | 1-4000kHz | 1-4000kHz |
| Pulsed Width(ns)                                       | 2-500ns                                                  | 2-500ns   | 2-500ns   |
| Control System                                         |                                                          |           |           |
| Software                                               | EZCAD2                                                   |           |           |
| Controller                                             | FBLI-B-V4                                                |           |           |
| Scanning System                                        |                                                          |           |           |
| Marking Speed(mm/s)                                    | 6000mm/s<br>(12000mm/s optional)                         |           |           |
| Marking Size (mm)                                      | 160*160mm<br>(70*70, 100*100,200*200,300*300mm optional) |           |           |
| Others                                                 |                                                          |           |           |
| Power Supply                                           | 110V/220V Optional                                       |           |           |
| Cable Length                                           | 3M                                                       |           |           |
| Adjustable Z Lift Travel                               | 500mm(700mm Optional)                                    |           |           |
| Cooling Method                                         | Air Cooling                                              |           |           |

## **Optional**

**Rotary Device** 

X Y Motorized Stage

**Auto Focusing** 

PC & Monitor