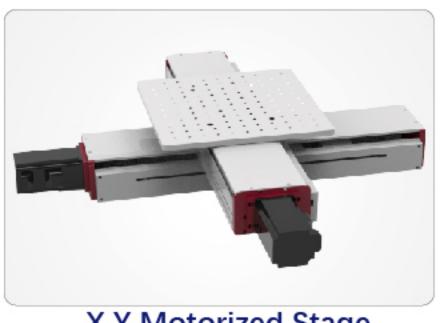

**Rotary Device** 

X Y Motorized Stage

**Auto Focusing** 

PC & Monitor

| Large Closed Type MOPA Fiber Laser Marker<br>(60-100W) |                                                          |           |           |
|--------------------------------------------------------|----------------------------------------------------------|-----------|-----------|
| Model                                                  | LCF-M760                                                 | LCF-M780  | LCF-M7100 |
| Laser Generator                                        |                                                          |           |           |
| Laser Power(W)                                         | 60W                                                      | 80W       | 100W      |
| Frequency(kHz)                                         | 1-4000kHz                                                | 1-4000kHz | 1-4000kHz |
| Pulsed Width(ns)                                       | 2-500ns                                                  | 2-500ns   | 2-500ns   |
| Control System                                         |                                                          |           |           |
| Software                                               | EZCAD2                                                   |           |           |
| Controller                                             | FBLI-B-V4                                                |           |           |
| Scanning System                                        |                                                          |           |           |
| Marking Speed(mm/s)                                    | 6000mm/s<br>(12000mm/s optional)                         |           |           |
| Marking Size (mm)                                      | 160*160mm<br>(70*70, 100*100,200*200,300*300mm optional) |           |           |
| Others                                                 |                                                          |           |           |
| Power Supply                                           | 110V/220V Optional                                       |           |           |
| Cable Length                                           | 3M                                                       |           |           |
| Adjustable Z Lift Travel                               | 500mm(700mm Optional)                                    |           |           |
| Cooling Method                                         | Air Cooling                                              |           |           |

**Rotary Device** 

X Y Motorized Stage

PC & Monitor

| Large Closed Type CO2 Laser Marker<br>(20-50W) |                                                          |         |         |  |
|------------------------------------------------|----------------------------------------------------------|---------|---------|--|
| Model                                          | LCC-D20                                                  | LCC-D30 | LCC-D50 |  |
| Laser Generator                                |                                                          |         |         |  |
| Laser Power(W)                                 | 20W                                                      | 30W     | 50W     |  |
| Frequency(kHz)                                 | 0-25kHz                                                  | 0-25kHz | 0-25kHz |  |
| Control System                                 |                                                          |         |         |  |
| Software                                       | EZCAD2                                                   |         |         |  |
| Controller                                     | SZLI-B-V4                                                |         |         |  |
| Scanning System                                |                                                          |         |         |  |
| Marking Speed(mm/s)                            | 6000mm/s<br>(12000mm/s optional)                         |         |         |  |
| Marking Size (mm)                              | 160*160mm<br>(70*70, 100*100,200*200,300*300mm optional) |         |         |  |
| Others                                         |                                                          |         |         |  |
| Power Supply                                   | 110V/220V Optional                                       |         |         |  |
| Adjustable Z Lift Travel                       | 500mm(700mm Optional)                                    |         |         |  |
| Cooling Method                                 | Air Cooling                                              |         |         |  |

## **Optional**

**Rotary Device** 

X Y Motorized Stage

| Large Closed Type UV Laser Marker<br>(3-10W) |                                                          |           |               |  |
|----------------------------------------------|----------------------------------------------------------|-----------|---------------|--|
| Model                                        | LCU-L3A                                                  | LCU-G5X   | LCU-S10       |  |
| Laser Generator                              |                                                          |           |               |  |
| Laser Power(W)                               | 3W                                                       | 5W        | 10W           |  |
| Frequency(kHz)                               | 20-200kHz                                                | 10-150kHz | 40-300kHz     |  |
| Pulsed Width(ns)                             | 18ns                                                     | 16ns      | 15ns          |  |
| Control System                               |                                                          |           |               |  |
| Software                                     | EZCAD2                                                   |           |               |  |
| Controller                                   | SZLI-B-V4                                                |           |               |  |
| Scanning System                              |                                                          |           |               |  |
| Marking Speed(mm/s)                          | 6000mm/s<br>(12000mm/s optional)                         |           |               |  |
| Marking Size (mm)                            | 160*160mm<br>(70*70, 100*100,200*200,300*300mm optional) |           |               |  |
| Others                                       |                                                          |           |               |  |
| Power Supply                                 | 110V/220V Optional                                       |           |               |  |
| Adjustable Z Lift Travel                     | 500mm(700mm Optional)                                    |           |               |  |
| Cooling Method                               | Air Cooling Water Cooling                                |           | Water Cooling |  |

## **Optional**

**Rotary Device** 

X Y Motorized Stage

**Auto Focusing** 

PC & Monitor