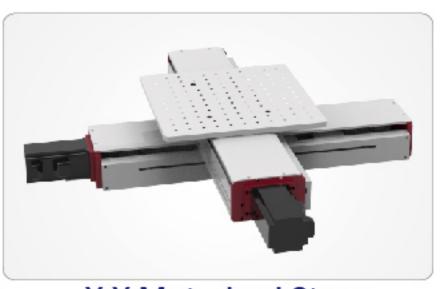

**Rotary Device** 

X Y Motorized Stage

**Auto Focusing** 

PC & Monitor

| Large Closed Type MOPA Fiber Laser Marker<br>(60-100W) |                                                          |           |           |
|--------------------------------------------------------|----------------------------------------------------------|-----------|-----------|
| Model                                                  | LCF-M760                                                 | LCF-M780  | LCF-M7100 |
| Laser Generator                                        |                                                          |           |           |
| Laser Power(W)                                         | 60W                                                      | 80W       | 100W      |
| Frequency(kHz)                                         | 1-4000kHz                                                | 1-4000kHz | 1-4000kHz |
| Pulsed Width(ns)                                       | 2-500ns                                                  | 2-500ns   | 2-500ns   |
| Control System                                         |                                                          |           |           |
| Software                                               | EZCAD2                                                   |           |           |
| Controller                                             | FBLI-B-V4                                                |           |           |
| Scanning System                                        |                                                          |           |           |
| Marking Speed(mm/s)                                    | 6000mm/s<br>(12000mm/s optional)                         |           |           |
| Marking Size (mm)                                      | 160*160mm<br>(70*70, 100*100,200*200,300*300mm optional) |           |           |
| Others                                                 |                                                          |           |           |
| Power Supply                                           | 110V/220V Optional                                       |           |           |
| Cable Length                                           | 3M                                                       |           |           |
| Adjustable Z Lift Travel                               | 500mm(700mm Optional)                                    |           |           |
| Cooling Method                                         | Air Cooling                                              |           |           |

**Rotary Device** 

X Y Motorized Stage

PC & Monitor

| Large Closed Type CO2 Laser Marker<br>(20-50W) |                                                          |         |         |  |
|------------------------------------------------|----------------------------------------------------------|---------|---------|--|
| Model                                          | LCC-D20                                                  | LCC-D30 | LCC-D50 |  |
| Laser Generator                                |                                                          |         |         |  |
| Laser Power(W)                                 | 20W                                                      | 30W     | 50W     |  |
| Frequency(kHz)                                 | 0-25kHz                                                  | 0-25kHz | 0-25kHz |  |
| Control System                                 |                                                          |         |         |  |
| Software                                       | EZCAD2                                                   |         |         |  |
| Controller                                     | SZLI-B-V4                                                |         |         |  |
| Scanning System                                |                                                          |         |         |  |
| Marking Speed(mm/s)                            | 6000mm/s<br>(12000mm/s optional)                         |         |         |  |
| Marking Size (mm)                              | 160*160mm<br>(70*70, 100*100,200*200,300*300mm optional) |         |         |  |
| Others                                         |                                                          |         |         |  |
| Power Supply                                   | 110V/220V Optional                                       |         |         |  |
| Adjustable Z Lift Travel                       | 500mm(700mm Optional)                                    |         |         |  |
| Cooling Method                                 | Air Cooling                                              |         |         |  |

## **Optional**

**Rotary Device** 

X Y Motorized Stage

| Large Closed Type UV Laser Marker<br>(3-10W) |                                                          |           |               |  |
|----------------------------------------------|----------------------------------------------------------|-----------|---------------|--|
| Model                                        | LCU-L3A                                                  | LCU-G5X   | LCU-S10       |  |
| Laser Generator                              |                                                          |           |               |  |
| Laser Power(W)                               | 3W                                                       | 5W        | 10W           |  |
| Frequency(kHz)                               | 20-200kHz                                                | 10-150kHz | 40-300kHz     |  |
| Pulsed Width(ns)                             | 18ns                                                     | 16ns      | 15ns          |  |
| Control System                               |                                                          |           |               |  |
| Software                                     | EZCAD2                                                   |           |               |  |
| Controller                                   | SZLI-B-V4                                                |           |               |  |
| Scanning System                              |                                                          |           |               |  |
| Marking Speed(mm/s)                          | 6000mm/s<br>(12000mm/s optional)                         |           |               |  |
| Marking Size (mm)                            | 160*160mm<br>(70*70, 100*100,200*200,300*300mm optional) |           |               |  |
| Others                                       |                                                          |           |               |  |
| Power Supply                                 | 110V/220V Optional                                       |           |               |  |
| Adjustable Z Lift Travel                     | 500mm(700mm Optional)                                    |           |               |  |
| Cooling Method                               | Air Cooling Water Cooling                                |           | Water Cooling |  |

## **Optional**

**Rotary Device** 

X Y Motorized Stage

**Auto Focusing** 

PC & Monitor