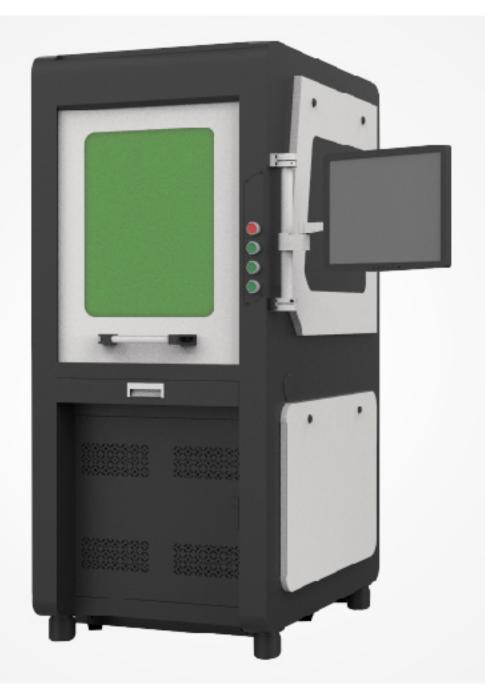

ptional)                         |         |         |  |
| Marking Size (mm)                              | 160*160mm<br>(70*70, 100*100,200*200,300*300mm optional) |         |         |  |
| Others                                         |                                                          |         |         |  |
| Power Supply                                   | 110V/220V Optional                                       |         |         |  |
| Adjustable Z Lift Travel                       | 500mm(700mm Optional)                                    |         |         |  |
| Cooling Method                                 | Air Cooling                                              |         |         |  |

## **Optional**



**Rotary Device** 

X Y Motorized Stage



















| Large Closed Type UV Laser Marker<br>(3-10W) |                                                          |           |               |  |
|----------------------------------------------|----------------------------------------------------------|-----------|---------------|--|
| Model                                        | LCU-L3A                                                  | LCU-G5X   | LCU-S10       |  |
| Laser Generator                              |                                                          |           |               |  |
| Laser Power(W)                               | 3W                                                       | 5W        | 10W           |  |
| Frequency(kHz)                               | 20-200kHz