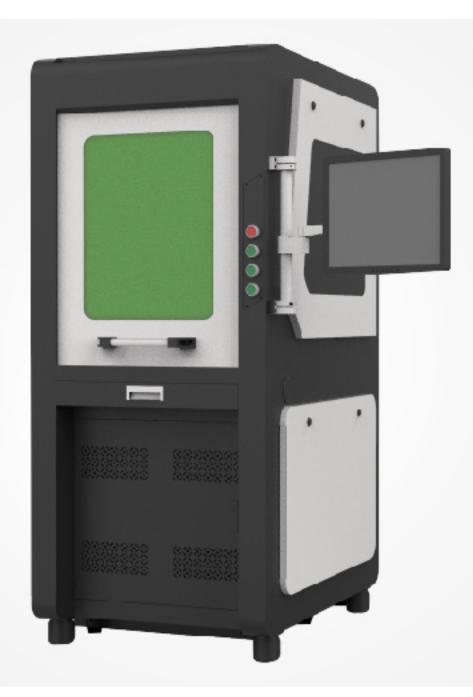

|           |
| Power Supply                                          |                                                          | 110V      | /220V Optional |           |           |
| Cable Length                                          | 2M (3/4/5M Optional)                                     |           |                |           |           |
| Adjustable Z Lift Travel                              | 500mm(700mm Optional)                                    |           |                |           |           |
| Cooling Method                                        | Air Cooling                                              |           |                |           |           |







**Rotary Device** 



X Y Motorized Stage



**Auto Focusing** 



PC & Monitor















| Large Closed Type MOPA Fiber Laser Marker<br>(60-100W) |                                                          |           |           |
|--------------------------------------------------------|----------------------------------------------------------|-----------|-----------|
| Model                                                  | LCF-M760                                                 | LCF-M780  | LCF-M7100 |
| Laser Generator                                        |                                                          |           |           |
| Laser Power(W)                                         | 60W                                                      | 80W       | 100W      |
| Frequency(kHz)                                         | 1-4000kHz