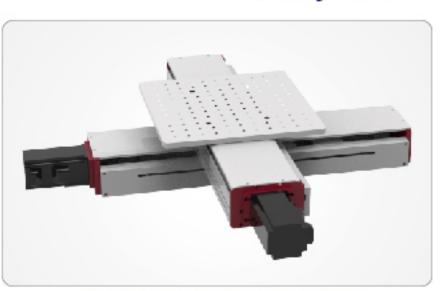

**Rotary Device** 

X Y Motorized Stage

**Auto Focusing** 

PC & Monitor

| Large Closed Type MOPA Fiber Laser Marker<br>(60-100W) |                                                          |           |           |
|--------------------------------------------------------|----------------------------------------------------------|-----------|-----------|
| Model                                                  | LCF-M760                                                 | LCF-M780  | LCF-M7100 |
| Laser Generator                                        |                                                          |           |           |
| Laser Power(W)                                         | 60W                                                      | 80W       | 100W      |
| Frequency(kHz)                                         | 1-4000kHz                                                | 1-4000kHz | 1-4000kHz |
| Pulsed Width(ns)                                       | 2-500ns                                                  | 2-500ns   | 2-500ns   |
| Control System                                         |                                                          |           |           |
| Software                                               | EZCAD2                                                   |           |           |
| Controller                                             | FBLI-B-V4                                                |           |           |
| Scanning System                                        |                                                          |           |           |
| Marking Speed(mm/s)                                    | 6000mm/s<br>(12000mm/s optional)                         |           |           |
| Marking Size (mm)                                      | 160*160mm<br>(70*70, 100*100,200*200,300*300mm optional) |           |           |
| Others                                                 |                                                          |           |           |
| Power Supply                                           | 110V/220V Optional                                       |           |           |
| Cable Length                                           | 3M                                                       |           |           |
| Adjustable Z Lift Travel                               | 500mm(700mm Optional)                                    |           |           |
| Cooling Method                                         | Air Cooling                                              |           |           |

**Rotary Device** 

X Y Motorized Stage

PC & Monitor

| Large Closed Type CO2 Laser Marker<br>(20-50W) |                                                          |         |         |  |
|------------------------------------------------|----------------------------------------------------------|---------|---------|--|
| Model                                          | LCC-D20                                                  | LCC-D30 | LCC-D50 |  |
| Laser Generator                                |                                                          |         |         |  |
| Laser Power(W)                                 | 20W                                                      | 30W     | 50W     |  |
| Frequency(kHz)                                 | 0-25kHz                                                  | 0-25kHz | 0-25kHz |  |
| Control System                                 |                                                          |         |         |  |
| Software                                       | EZCAD2                                                   |         |         |  |
| Controller                                     | SZLI-B-V4                                                |         |         |  |
| Scanning System                                |                                                          |         |         |  |
| Marking Speed(mm/s)                            | 6000mm/s<br>(12000mm/s optional)                         |         |         |  |
| Marking Size (mm)                              | 160*160mm<br>(70*70, 100*100,200*200,300*300mm optional) |         |         |  |
| Others                                         |                                                          |         |         |  |
| Power Supply                                   | 110V/220V Optional                                       |         |         |  |
| Adjustable Z Lift Travel                       | 500mm(700mm Optional)                                    |         |         |  |
| Cooling Method                                 | Air Cooling                                              |         |         |  |