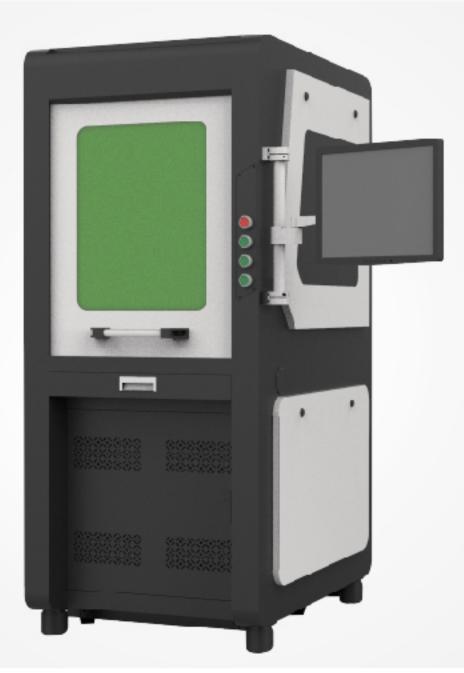

## Contents

Fiber - LCF Series ---- 1-3

CO2 - LCC Series ---- 4

UV- LCU Series ---- 5

< 1 2 3 4 5 >

| Large Closed Type Q Switched Fiber Laser Marker<br>(20-50W) |                                                      |          |           |  |
|-------------------------------------------------------------|------------------------------------------------------|----------|-----------|--|
| Model                                                       | LCF-QS20 LCF-QB50                                    |          |           |  |
| Laser Generator                                             |                                                      |          |           |  |
| Laser Power(W)                                              | 20W                                                  | 30W      | 50W       |  |
| Frequency(kHz)                                              | 30-60kHz                                             | 30-60kHz | 50-100kHz |  |
| Pulsed Width(ns)                                            | 130ns                                                | 130ns    | 130ns     |  |
| Control System                                              |                                                      |          |           |  |
| Software                                                    | EZCAD2.14.11                                         |          |           |  |
| Controller                                                  | FBLI-B-V4                                            |          |           |  |
| Scanning System                                             |                                                      |          |           |  |
| Marking Speed(mm/s)                                         | 6000mm/s (12000mm/s optional)                        |          |           |  |
| Marking Size (mm)                                           | 160*160mm(70*70, 100*100,200*200,300*300mm optional) |          |           |  |
| Others                                                      |                                                      |          |           |  |
| Power Supply                                                | 110V/220V Optional                                   |          |           |  |
| Cable Length                                                | 3M                                                   |          |           |  |
| Adjustable Z Lift Travel                                    | 500mm(700mm Optional)                                |          |           |  |
| Cooling Method                                              | Air Cooling                                          |          |           |  |