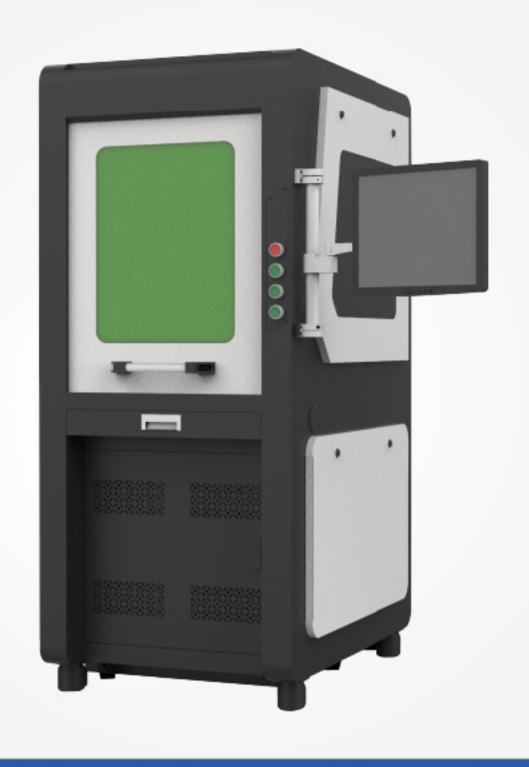

## Contents

Fiber - LCF Series ---- 1-3

CO2 - LCC Series ---- 4

UV- LCU Series ---- 5

< 1 2 3 4 5 >

| Large Closed Type Q Switched Fiber Laser Marker<br>(20-50W) |                                                      |          |           |  |
|-------------------------------------------------------------|------------------------------------------------------|----------|-----------|--|
| Model                                                       | LCF-QS20 LCF-QB50                                    |          |           |  |
| Laser Generator                                             |                                                      |          |           |  |
| Laser Power(W)                                              | 20W                                                  | 30W      | 50W       |  |
| Frequency(kHz)                                              | 30-60kHz                                             | 30-60kHz | 50-100kHz |  |
| Pulsed Width(ns)                                            | 130ns                                                | 130ns    | 130ns     |  |
| Control System                                              |                                                      |          |           |  |
| Software                                                    | EZCAD2.14.11                                         |          |           |  |
| Controller                                                  | FBLI-B-V4                                            |          |           |  |
| Scanning System                                             |                                                      |          |           |  |
| Marking Speed(mm/s)                                         | 6000mm/s (12000mm/s optional)                        |          |           |  |
| Marking Size (mm)                                           | 160*160mm(70*70, 100*100,200*200,300*300mm optional) |          |           |  |
| Others                                                      |                                                      |          |           |  |
| Power Supply                                                | 110V/220V Optional                                   |          |           |  |
| Cable Length                                                | 3M                                                   |          |           |  |
| Adjustable Z Lift Travel                                    | 500mm(700mm Optional)                                |          |           |  |
| Cooling Method                                              | Air Cooling                                          |          |           |  |