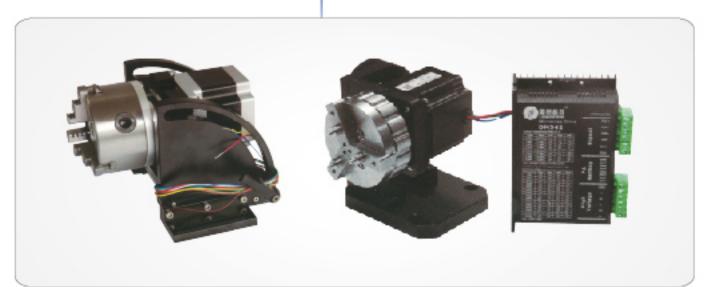

**Rotary Device** 

X Y Motorized Stage

**Auto Focusing** 

PC & Monitor

| Large Closed Type MOPA Fiber Laser Marker<br>(60-100W) |                                                          |           |           |
|--------------------------------------------------------|----------------------------------------------------------|-----------|-----------|
| Model                                                  | LCF-M760                                                 | LCF-M780  | LCF-M7100 |
| Laser Generator                                        |                                                          |           |           |
| Laser Power(W)                                         | 60W                                                      | 80W       | 100W      |
| Frequency(kHz)                                         | 1-4000kHz                                                | 1-4000kHz | 1-4000kHz |
| Pulsed Width(ns)                                       | 2-500ns                                                  | 2-500ns   | 2-500ns   |
| Control System                                         |                                                          |           |           |
| Software                                               | EZCAD2                                                   |           |           |
| Controller                                             | FBLI-B-V4                                                |           |           |
| Scanning System                                        |                                                          |           |           |
| Marking Speed(mm/s)                                    | 6000mm/s<br>(12000mm/s optional)                         |           |           |
| Marking Size (mm)                                      | 160*160mm<br>(70*70, 100*100,200*200,300*300mm optional) |           |           |
| Others                                                 |                                                          |           |           |
| Power Supply                                           | 110V/220V Optional                                       |           |           |
| Cable Length                                           | 3M                                                       |           |           |
| Adjustable Z Lift Travel                               | 500mm(700mm Optional)                                    |           |           |
| Cooling Method                                         | Air Cooling                                              |           |           |

**Rotary Device** 

X Y Motorized Stage

PC & Monitor

| Large Closed Type CO2 Laser Marker<br>(20-50W) |                                                          |         |         |  |
|------------------------------------------------|----------------------------------------------------------|---------|---------|--|
| Model                                          | LCC-D20                                                  | LCC-D30 | LCC-D50 |  |
| Laser Generator                                |                                                          |         |         |  |
| Laser Power(W)                                 | 20W                                                      | 30W     | 50W     |  |
| Frequency(kHz)                                 | 0-25kHz                                                  | 0-25kHz | 0-25kHz |  |
| Control System                                 |                                                          |         |         |  |
| Software                                       | EZCAD2                                                   |         |         |  |
| Controller                                     | SZLI-B-V4                                                |         |         |  |
| Scanning System                                |                                                          |         |         |  |
| Marking Speed(mm/s)                            | 6000mm/s<br>(12000mm/s optional)                         |         |         |  |
| Marking Size (mm)                              | 160*160mm<br>(70*70, 100*100,200*200,300*300mm optional) |         |         |  |
| Others                                         |                                                          |         |         |  |
| Power Supply                                   | 110V/220V Optional                                       |         |         |  |
| Adjustable Z Lift Travel                       | 500mm(700mm Optional)                                    |         |         |  |
| Cooling Method                                 | Air Cooling                                              |         |         |  |

## **Optional**

**Rotary Device** 

X Y Motorized Stage

| Large Closed Type UV Laser Marker<br>(3-10W) |                                                          |           |               |  |
|----------------------------------------------|----------------------------------------------------------|-----------|---------------|--|
| Model                                        | LCU-L3A                                                  | LCU-G5X   | LCU-S10       |  |
| Laser Generator                              |                                                          |           |               |  |
| Laser Power(W)                               | 3W                                                       | 5W        | 10W           |  |
| Frequency(kHz)                               | 20-200kHz                                                | 10-150kHz | 40-300kHz     |  |
| Pulsed Width(ns)                             | 18ns                                                     | 16ns      | 15ns          |  |
| Control System                               |                                                          |           |               |  |
| Software                                     | EZCAD2                                                   |           |               |  |
| Controller                                   | SZLI-B-V4                                                |           |               |  |
| Scanning System                              |                                                          |           |               |  |
| Marking Speed(mm/s)                          | 6000mm/s<br>(12000mm/s optional)                         |           |               |  |
| Marking Size (mm)                            | 160*160mm<br>(70*70, 100*100,200*200,300*300mm optional) |           |               |  |
| Others                                       |                                                          |           |               |  |
| Power Supply                                 | 110V/220V Optional                                       |           |               |  |
| Adjustable Z Lift Travel                     | 500mm(700mm Optional)                                    |           |               |  |
| Cooling Method                               | Air Cooling Water Cooling                                |           | Water Cooling |  |

## **Optional**

**Rotary Device** 

X Y Motorized Stage

**Auto Focusing** 

PC & Monitor