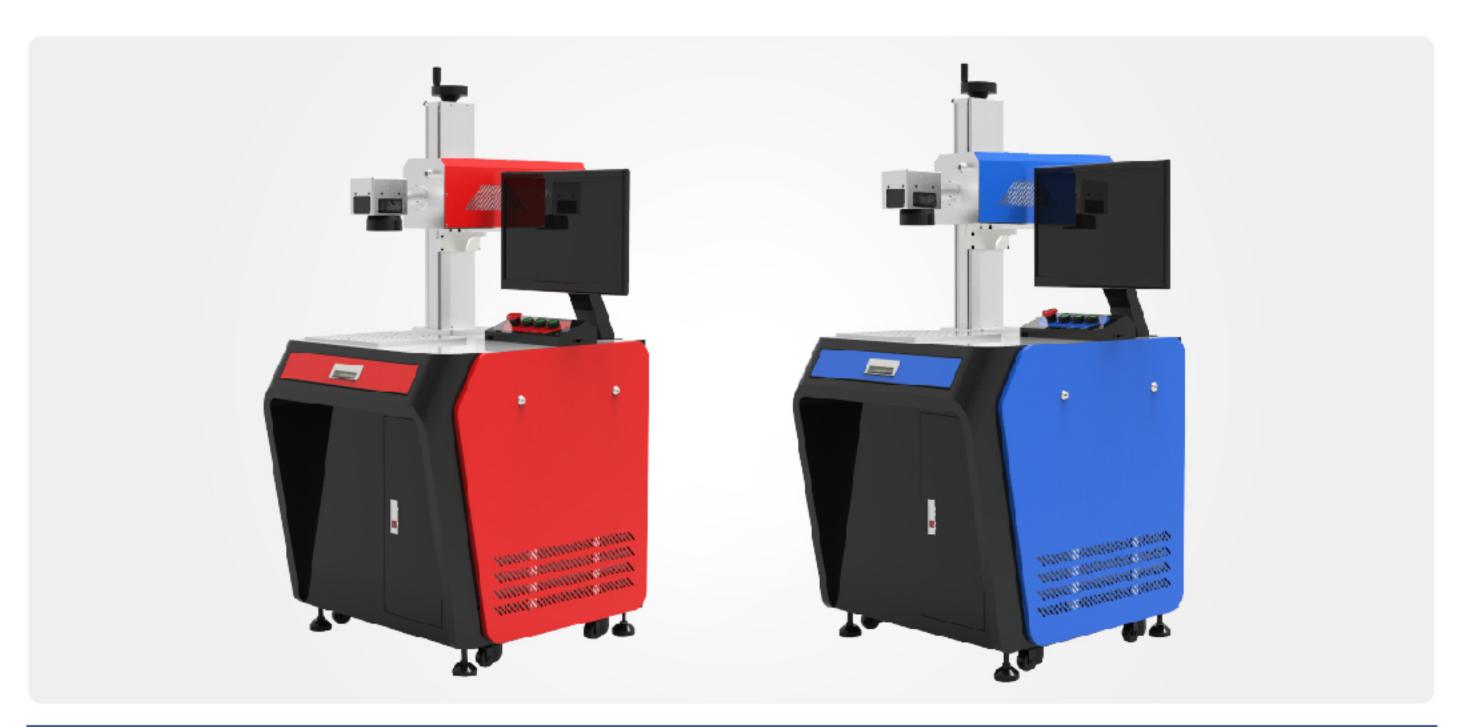

**Rotary Device** 

PC & Monitor

| Table Type MOPA Fiber Laser Marker<br>(60-100W) |                                  |           |              |  |  |
|-------------------------------------------------|----------------------------------|-----------|--------------|--|--|
| Model                                           | TF-M760 TF-M780 TF-M7100         |           |              |  |  |
| Laser Generator                                 | Laser Generator                  |           |              |  |  |
| Laser Power(W)                                  | 60W                              | 80W       | 100W         |  |  |
| Frequency(kHz)                                  | 1-4000kHz                        | 1-4000kHz | 1-4000kHz    |  |  |
| Pulsed Width(ns)                                | 2-500ns                          | 2-500ns   | 2-500ns      |  |  |
| Control System                                  |                                  |           |              |  |  |
| Software                                        | EZCAD2                           |           |              |  |  |
| Controller                                      | FBLI-B-V4                        |           |              |  |  |
| Scanning System                                 |                                  |           | >>           |  |  |
| Marking Speed(mm/s)                             | 6000mm/s<br>(12000mm/s optional) |           |              |  |  |
| Marking Size (mm)                               | 160*160mm                        |           |              |  |  |
| (70*70, 100*100,200*200,300*300mm optional)     |                                  |           | mm optional) |  |  |
| Others                                          |                                  |           |              |  |  |
| Power Supply                                    | 110V/220V Optional               |           |              |  |  |
| Cable Length                                    | 3M                               |           |              |  |  |
| Adjustable Z Lift Travel                        | 500mm(700mm Optional)            |           |              |  |  |
| Cooling Method                                  | Air Cooling                      |           |              |  |  |