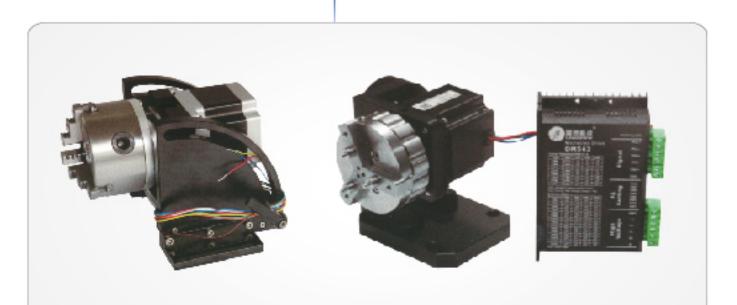

**Rotary Device** 

PC & Monitor

| Table Type MOPA Fiber Laser Marker<br>(60-100W) |                                  |           |              |  |  |
|-------------------------------------------------|----------------------------------|-----------|--------------|--|--|
| Model                                           | TF-M760 TF-M780 TF-M7100         |           |              |  |  |
| Laser Generator                                 | Laser Generator                  |           |              |  |  |
| Laser Power(W)                                  | 60W                              | 80W       | 100W         |  |  |
| Frequency(kHz)                                  | 1-4000kHz                        | 1-4000kHz | 1-4000kHz    |  |  |
| Pulsed Width(ns)                                | 2-500ns                          | 2-500ns   | 2-500ns      |  |  |
| Control System                                  |                                  |           |              |  |  |
| Software                                        | EZCAD2                           |           |              |  |  |
| Controller                                      | FBLI-B-V4                        |           |              |  |  |
| Scanning System                                 |                                  |           | >>           |  |  |
| Marking Speed(mm/s)                             | 6000mm/s<br>(12000mm/s optional) |           |              |  |  |
| Marking Size (mm)                               | 160*160mm                        |           |              |  |  |
| (70*70, 100*100,200*200,300*300mm optional)     |                                  |           | mm optional) |  |  |
| Others                                          |                                  |           |              |  |  |
| Power Supply                                    | 110V/220V Optional               |           |              |  |  |
| Cable Length                                    | 3M                               |           |              |  |  |
| Adjustable Z Lift Travel                        | 500mm(700mm Optional)            |           |              |  |  |
| Cooling Method                                  | Air Cooling                      |           |              |  |  |

## **Optional**

**Rotary Device** 

X Y Motorized Stage

PC & Monitor

| Table Type CO2 Laser Marker<br>(20-50W) |                                                          |         |         |  |
|-----------------------------------------|----------------------------------------------------------|---------|---------|--|
| Model                                   | TC-D20 TC-D30 TC-D50                                     |         |         |  |
| Laser Source                            |                                                          |         |         |  |
| Laser Power(W)                          | 20W                                                      | 30W     | 50W     |  |
| Frequency(kHz)                          | 0-25kHz                                                  | 0-25kHz | 0-25kHz |  |
| Control System                          |                                                          |         |         |  |
| Software                                | EZCAD2                                                   |         |         |  |
| Controller                              | SZLI-B-V4                                                |         |         |  |
| Scanning System                         |                                                          |         |         |  |
| Marking Speed(mm/s)                     | 6000mm/s<br>(12000mm/s optional)                         |         |         |  |
| Marking Size (mm)                       | 160*160mm<br>(70*70, 100*100,200*200,300*300mm optional) |         |         |  |
| Others                                  |                                                          |         |         |  |
| Power Supply                            | 110V/220V Optional                                       |         |         |  |
| Adjustable Z Lift Travel                | 500mm(700mm Optional)                                    |         |         |  |
| Cooling Method                          | Air Cooling                                              |         |         |  |

## **Optional**

**Rotary Device** 

X Y Motorized Stage

**Auto Focusing** 

PC & Monitor

| Table Type UV Laser Marker<br>(3-10W) |                                                          |           |           |  |
|---------------------------------------|----------------------------------------------------------|-----------|-----------|--|
| Model                                 | TU-L3A                                                   | TU-G5X    | TU-S10    |  |
| Laser Source                          |                                                          |           |           |  |
| Laser Power(W)                        | 3W                                                       | 5W        | 10W       |  |
| Frequency(kHz)                        | 20-200kHz                                                | 10-150kHz | 40-300kHz |  |
| Pulsed Width(ns)                      | 18ns                                                     | 16ns      | 15ns      |  |
| Control System                        |                                                          |           |           |  |
| Software                              | EZCAD2                                                   |           |           |  |
| Controller                            | SZLI-B-V4                                                |           |           |  |
| Scanning System                       |                                                          |           |           |  |
| Marking Speed(mm/s)                   | 6000mm/s<br>(12000mm/s optional)                         |           |           |  |
| Marking Size (mm)                     | 160*160mm<br>(70*70, 100*100,200*200,300*300mm optional) |           |           |  |
| Others                                |                                                          |           |           |  |
| Power Supply                          | 110V/220V Optional                                       |           |           |  |
| Adjustable Z Lift Travel              | 500mm(700mm Optional)                                    |           |           |  |
| Cooling Method                        | Air Cooling Water Cooling                                |           |           |  |

## **Optional**

**Rotary Device** 

X Y Motorized Stage

PC & Monitor