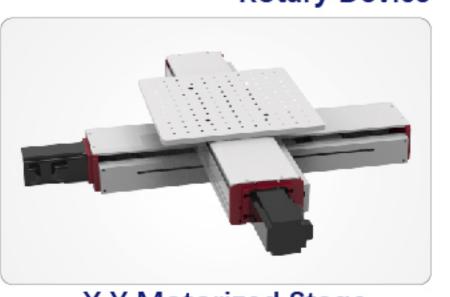

## **Optional**

**Rotary Device** 

X Y Motorized Stage

PC & Monitor

| Table Type CO2 Laser Marker<br>(20-50W) |                                                          |         |         |  |
|-----------------------------------------|----------------------------------------------------------|---------|---------|--|
| Model                                   | TC-D20 TC-D30 TC-D50                                     |         |         |  |
| Laser Source                            |                                                          |         |         |  |
| Laser Power(W)                          | 20W                                                      | 30W     | 50W     |  |
| Frequency(kHz)                          | 0-25kHz                                                  | 0-25kHz | 0-25kHz |  |
| Control System                          |                                                          |         |         |  |
| Software                                | EZCAD2                                                   |         |         |  |
| Controller                              | SZLI-B-V4                                                |         |         |  |
| Scanning System                         |                                                          |         |         |  |
| Marking Speed(mm/s)                     | 6000mm/s<br>(12000mm/s optional)                         |         |         |  |
| Marking Size (mm)                       | 160*160mm<br>(70*70, 100*100,200*200,300*300mm optional) |         |         |  |
| Others                                  |                                                          |         |         |  |
| Power Supply                            | 110V/220V Optional                                       |         |         |  |
| Adjustable Z Lift Travel                | 500mm(700mm Optional)                                    |         |         |  |
| Cooling Method                          | Air Cooling                                              |         |         |  |

## **Optional**

**Rotary Device** 

X Y Motorized Stage

**Auto Focusing** 

PC & Monitor

| Table Type UV Laser Marker<br>(3-10W) |                                                          |           |           |  |
|---------------------------------------|----------------------------------------------------------|-----------|-----------|--|
| Model                                 | TU-L3A                                                   | TU-G5X    | TU-S10    |  |
| Laser Source                          |                                                          |           |           |  |
| Laser Power(W)                        | 3W                                                       | 5W        | 10W       |  |
| Frequency(kHz)                        | 20-200kHz                                                | 10-150kHz | 40-300kHz |  |
| Pulsed Width(ns)                      | 18ns                                                     | 16ns      | 15ns      |  |
| Control System                        |                                                          |           |           |  |
| Software                              | EZCAD2                                                   |           |           |  |
| Controller                            | SZLI-B-V4                                                |           |           |  |
| Scanning System                       |                                                          |           |           |  |
| Marking Speed(mm/s)                   | 6000mm/s<br>(12000mm/s optional)                         |           |           |  |
| Marking Size (mm)                     | 160*160mm<br>(70*70, 100*100,200*200,300*300mm optional) |           |           |  |
| Others                                |                                                          |           |           |  |
| Power Supply                          | 110V/220V Optional                                       |           |           |  |
| Adjustable Z Lift Travel              | 500mm(700mm Optional)                                    |           |           |  |
| Cooling Method                        | Air Cooling Water Cooling                                |           |           |  |

## **Optional**

**Rotary Device** 

X Y Motorized Stage

PC & Monitor