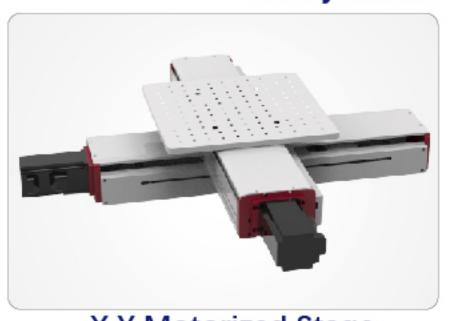

## **Optional**

**Rotary Device** 

X Y Motorized Stage

PC & Monitor

| Table Type CO2 Laser Marker<br>(20-50W) |                                                          |         |         |  |
|-----------------------------------------|----------------------------------------------------------|---------|---------|--|
| Model                                   | TC-D20 TC-D30 TC-D50                                     |         |         |  |
| Laser Source                            |                                                          |         |         |  |
| Laser Power(W)                          | 20W                                                      | 30W     | 50W     |  |
| Frequency(kHz)                          | 0-25kHz                                                  | 0-25kHz | 0-25kHz |  |
| Control System                          |                                                          |         |         |  |
| Software                                | EZCAD2                                                   |         |         |  |
| Controller                              | SZLI-B-V4                                                |         |         |  |
| Scanning System                         |                                                          |         |         |  |
| Marking Speed(mm/s)                     | 6000mm/s<br>(12000mm/s optional)                         |         |         |  |
| Marking Size (mm)                       | 160*160mm<br>(70*70, 100*100,200*200,300*300mm optional) |         |         |  |
| Others                                  |                                                          |         |         |  |
| Power Supply                            | 110V/220V Optional                                       |         |         |  |
| Adjustable Z Lift Travel                | 500mm(700mm Optional)                                    |         |         |  |
| Cooling Method                          | Air Cooling                                              |         |         |  |

## **Optional**

**Rotary Device** 

X Y Motorized Stage

**Auto Focusing** 

PC & Monitor

| Table Type UV Laser Marker<br>(3-10W) |                                                          |           |           |  |
|---------------------------------------|----------------------------------------------------------|-----------|-----------|--|
| Model                                 | TU-L3A                                                   | TU-G5X    | TU-S10    |  |
| Laser Source                          |                                                          |           |           |  |
| Laser Power(W)                        | 3W                                                       | 5W        | 10W       |  |
| Frequency(kHz)                        | 20-200kHz                                                | 10-150kHz | 40-300kHz |  |
| Pulsed Width(ns)                      | 18ns                                                     | 16ns      | 15ns      |  |
| Control System                        |                                                          |           |           |  |
| Software                              | EZCAD2                                                   |           |           |  |
| Controller                            | SZLI-B-V4                                                |           |           |  |
| Scanning System                       |                                                          |           |           |  |
| Marking Speed(mm/s)                   | 6000mm/s<br>(12000mm/s optional)                         |           |           |  |
| Marking Size (mm)                     | 160*160mm<br>(70*70, 100*100,200*200,300*300mm optional) |           |           |  |
| Others                                |                                                          |           |           |  |
| Power Supply                          | 110V/220V Optional                                       |           |           |  |
| Adjustable Z Lift Travel              | 500mm(700mm Optional)                                    |           |           |  |
| Cooling Method                        | Air Cooling Water Cooling                                |           |           |  |

## **Optional**

**Rotary Device** 

X Y Motorized Stage

PC & Monitor