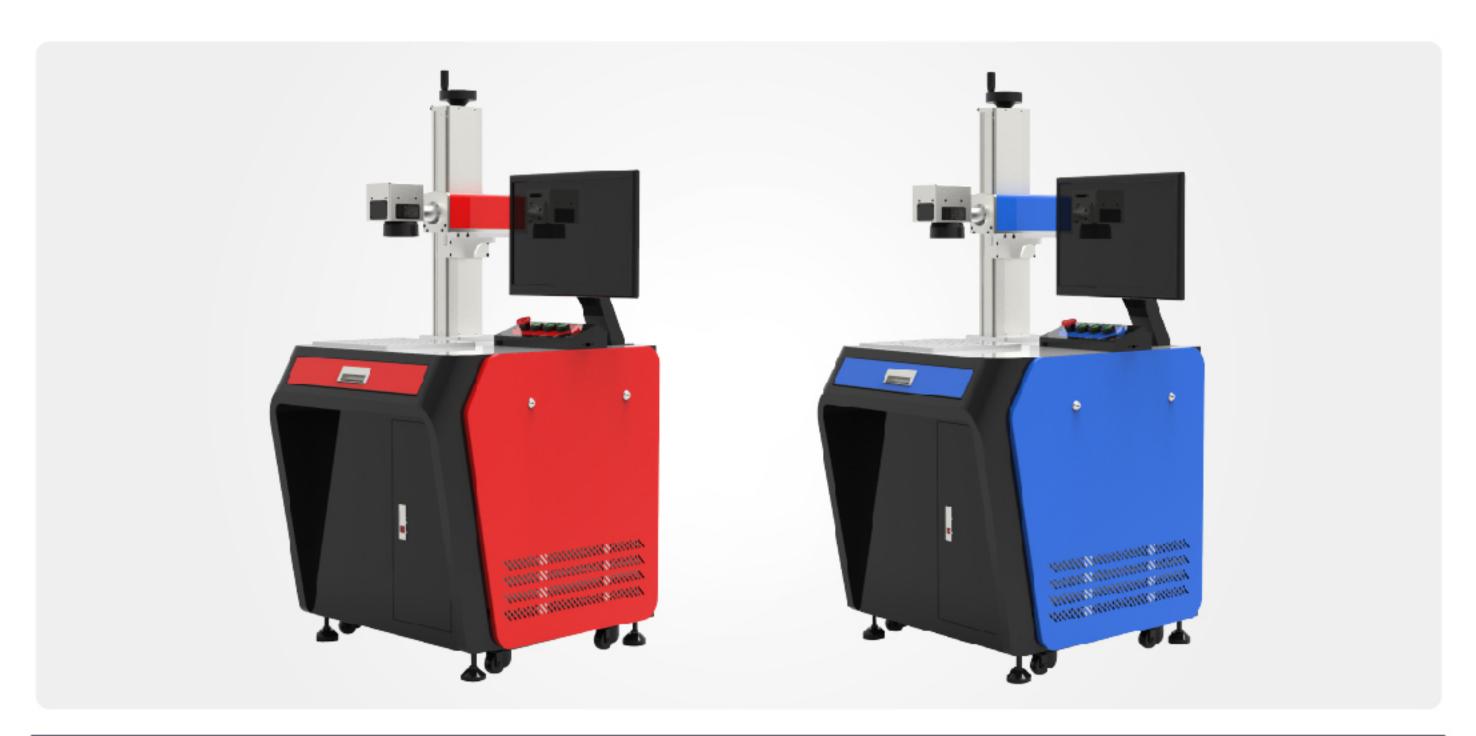

|           |           |
| Power Supply                                   | 110V/220V Optional                                       |          |                            |           |           |
| Cable Length                                   | 2M (3/4/5M Optional)                                     |          |                            |           |           |
| Adjustable Z Lift Travel                       | 500mm(700mm Optional)                                    |          |                            |           |           |
| Cooling Method                                 | Air Cooling                                              |          |                            |           |           |







**Rotary Device** 









PC & Monitor

















| Table Type MOPA Fiber Laser Marker<br>(60-100W) |                                  |           |              |  |  |
|-------------------------------------------------|----------------------------------|-----------|--------------|--|--|
| Model                                           | TF-M760 TF-M780 TF-M7100         |           |              |  |  |
| Laser Generator                                 | Laser Generator                  |           |              |  |  |
| Laser Power(W)                                  | 60W                              | 80W       | 100W         |  |  |
| Frequency(kHz)                                  | 1-4000kHz                        | 1-4000kHz | 1-4000kHz    |  |  |
| Pulsed Width(ns)                                | 2-500ns