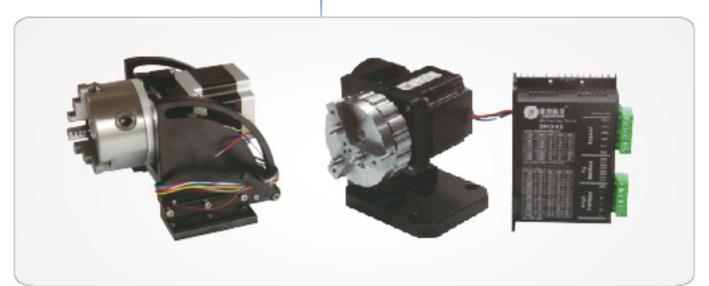

**Rotary Device** 

PC & Monitor

| Table Type MOPA Fiber Laser Marker<br>(60-100W) |                                  |           |              |  |  |
|-------------------------------------------------|----------------------------------|-----------|--------------|--|--|
| Model                                           | TF-M760 TF-M780 TF-M7100         |           |              |  |  |
| Laser Generator                                 | Laser Generator                  |           |              |  |  |
| Laser Power(W)                                  | 60W                              | 80W       | 100W         |  |  |
| Frequency(kHz)                                  | 1-4000kHz                        | 1-4000kHz | 1-4000kHz    |  |  |
| Pulsed Width(ns)                                | 2-500ns                          | 2-500ns   | 2-500ns      |  |  |
| Control System                                  |                                  |           |              |  |  |
| Software                                        | EZCAD2                           |           |              |  |  |
| Controller                                      | FBLI-B-V4                        |           |              |  |  |
| Scanning System                                 |                                  |           | >>           |  |  |
| Marking Speed(mm/s)                             | 6000mm/s<br>(12000mm/s optional) |           |              |  |  |
| Marking Size (mm)                               | 160*160mm                        |           |              |  |  |
| (70*70, 100*100,200*200,300*300mm optional)     |                                  |           | mm optional) |  |  |
| Others                                          |                                  |           |              |  |  |
| Power Supply                                    | 110V/220V Optional               |           |              |  |  |
| Cable Length                                    | 3M                               |           |              |  |  |
| Adjustable Z Lift Travel                        | 500mm(700mm Optional)            |           |              |  |  |
| Cooling Method                                  | Air Cooling                      |           |              |  |  |

## **Optional**

**Rotary Device** 

X Y Motorized Stage

PC & Monitor

| Table Type CO2 Laser Marker<br>(20-50W) |                                                          |         |         |  |
|-----------------------------------------|----------------------------------------------------------|---------|---------|--|
| Model                                   | TC-D20 TC-D30 TC-D50                                     |         |         |  |
| Laser Source                            |                                                          |         |         |  |
| Laser Power(W)                          | 20W                                                      | 30W     | 50W     |  |
| Frequency(kHz)                          | 0-25kHz                                                  | 0-25kHz | 0-25kHz |  |
| Control System                          |                                                          |         |         |  |
| Software                                | EZCAD2                                                   |         |         |  |
| Controller                              | SZLI-B-V4                                                |         |         |  |
| Scanning System                         |                                                          |         |         |  |
| Marking Speed(mm/s)                     | 6000mm/s<br>(12000mm/s optional)                         |         |         |  |
| Marking Size (mm)                       | 160*160mm<br>(70*70, 100*100,200*200,300*300mm optional) |         |         |  |
| Others                                  |                                                          |         |         |  |
| Power Supply                            | 110V/220V Optional                                       |         |         |  |
| Adjustable Z Lift Travel                | 500mm(700mm Optional)                                    |         |         |  |
| Cooling Method                          | Air Cooling                                              |         |         |  |

## **Optional**

**Rotary Device** 

X Y Motorized Stage

**Auto Focusing** 

PC & Monitor

| Table Type UV Laser Marker<br>(3-10W) |                                                          |           |           |  |
|---------------------------------------|----------------------------------------------------------|-----------|-----------|--|
| Model                                 | TU-L3A                                                   | TU-G5X    | TU-S10    |  |
| Laser Source                          |                                                          |           |           |  |
| Laser Power(W)                        | 3W                                                       | 5W        | 10W       |  |
| Frequency(kHz)                        | 20-200kHz                                                | 10-150kHz | 40-300kHz |  |
| Pulsed Width(ns)                      | 18ns                                                     | 16ns      | 15ns      |  |
| Control System                        |                                                          |           |           |  |
| Software                              | EZCAD2                                                   |           |           |  |
| Controller                            | SZLI-B-V4                                                |           |           |  |
| Scanning System                       |                                                          |           |           |  |
| Marking Speed(mm/s)                   | 6000mm/s<br>(12000mm/s optional)                         |           |           |  |
| Marking Size (mm)                     | 160*160mm<br>(70*70, 100*100,200*200,300*300mm optional) |           |           |  |
| Others                                |                                                          |           |           |  |
| Power Supply                          | 110V/220V Optional                                       |           |           |  |
| Adjustable Z Lift Travel              | 500mm(700mm Optional)                                    |           |           |  |
| Cooling Method                        | Air Cooling Water Cooling                                |           |           |  |

## **Optional**

**Rotary Device** 

X Y Motorized Stage

PC & Monitor