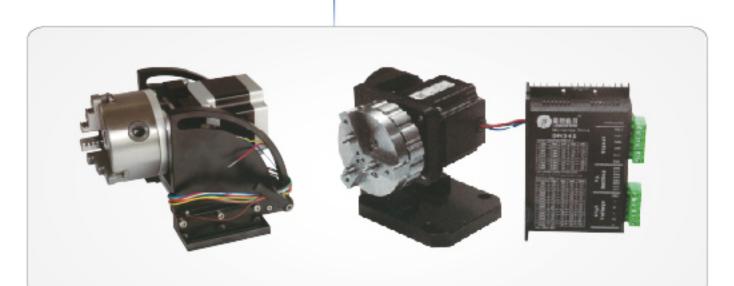

**Rotary Device** 

PC & Monitor

| Table Type MOPA Fiber Laser Marker<br>(60-100W) |                                  |           |              |  |  |
|-------------------------------------------------|----------------------------------|-----------|--------------|--|--|
| Model                                           | TF-M760 TF-M780 TF-M7100         |           |              |  |  |
| Laser Generator                                 | Laser Generator                  |           |              |  |  |
| Laser Power(W)                                  | 60W                              | 80W       | 100W         |  |  |
| Frequency(kHz)                                  | 1-4000kHz                        | 1-4000kHz | 1-4000kHz    |  |  |
| Pulsed Width(ns)                                | 2-500ns                          | 2-500ns   | 2-500ns      |  |  |
| Control System                                  |                                  |           |              |  |  |
| Software                                        | EZCAD2                           |           |              |  |  |
| Controller                                      | FBLI-B-V4                        |           |              |  |  |
| Scanning System                                 |                                  |           | >>           |  |  |
| Marking Speed(mm/s)                             | 6000mm/s<br>(12000mm/s optional) |           |              |  |  |
| Marking Size (mm)                               | 160*160mm                        |           |              |  |  |
| (70*70, 100*100,200*200,300*300mm optional)     |                                  |           | mm optional) |  |  |
| Others                                          |                                  |           |              |  |  |
| Power Supply                                    | 110V/220V Optional               |           |              |  |  |
| Cable Length                                    | 3M                               |           |              |  |  |
| Adjustable Z Lift Travel                        | 500mm(700mm Optional)            |           |              |  |  |
| Cooling Method                                  | Air Cooling                      |           |              |  |  |

## **Optional**

**Rotary Device** 

X Y Motorized Stage

PC & Monitor

| Table Type CO2 Laser Marker<br>(20-50W) |                                                          |         |         |  |
|-----------------------------------------|----------------------------------------------------------|---------|---------|--|
| Model                                   | TC-D20 TC-D30 TC-D50                                     |         |         |  |
| Laser Source                            |                                                          |         |         |  |
| Laser Power(W)                          | 20W                                                      | 30W     | 50W     |  |
| Frequency(kHz)                          | 0-25kHz                                                  | 0-25kHz | 0-25kHz |  |
| Control System                          |                                                          |         |         |  |
| Software                                | EZCAD2                                                   |         |         |  |
| Controller                              | SZLI-B-V4                                                |         |         |  |
| Scanning System                         |                                                          |         |         |  |
| Marking Speed(mm/s)                     | 6000mm/s<br>(12000mm/s optional)                         |         |         |  |
| Marking Size (mm)                       | 160*160mm<br>(70*70, 100*100,200*200,300*300mm optional) |         |         |  |
| Others                                  |                                                          |         |         |  |
| Power Supply                            | 110V/220V Optional                                       |         |         |  |
| Adjustable Z Lift Travel                | 500mm(700mm Optional)                                    |         |         |  |
| Cooling Method                          | Air Cooling                                              |         |         |  |