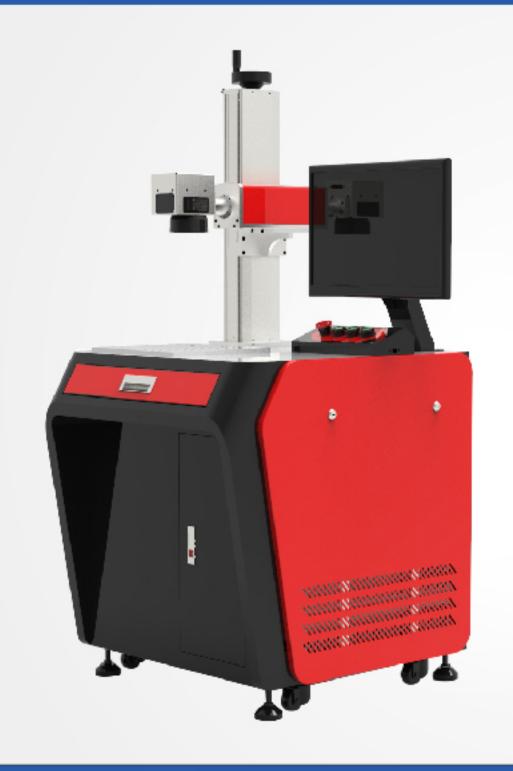

## Contents

Fiber - TF Series ---- 1-3

CO2 - TC Series ---- 4

UV - TU Series ---- 5

< 1 2 3 4 5 >

| Table Type Q Switched Fiber Laser Marker<br>(20-50W) |                                                      |          |           |  |  |
|------------------------------------------------------|------------------------------------------------------|----------|-----------|--|--|
| Model                                                | TF-QS20                                              | TF-QS30  | TF-QB50   |  |  |
| Laser Generator                                      | Laser Generator                                      |          |           |  |  |
| Laser Power(W)                                       | 20W                                                  | 30W      | 50W       |  |  |
| Frequency(kHz)                                       | 30-60kHz                                             | 30-60kHz | 50-100kHz |  |  |
| Pulsed Width(ns)                                     | 130ns                                                | 130ns    | 130ns     |  |  |
| Control System                                       |                                                      |          |           |  |  |
| Software                                             | EZCAD2                                               |          |           |  |  |
| Controller                                           | FBLI-B-V4                                            |          |           |  |  |
| Scanning System                                      |                                                      |          |           |  |  |
| Marking Speed(mm/s)                                  | 6000mm/s(12000mm/s optional)                         |          |           |  |  |
| Marking Size (mm)                                    | 160*160mm(70*70, 100*100,200*200,300*300mm optional) |          |           |  |  |
| Others                                               |                                                      |          |           |  |  |
| Power Supply                                         | 110V/220V Optional                                   |          |           |  |  |
| Cable Length                                         | 3M                                                   |          |           |  |  |
| Adjustable Z Lift Travel                             | 500mm(700mm Optional)                                |          |           |  |  |
| Cooling Method                                       | Air Cooling                                          |          |           |  |  |