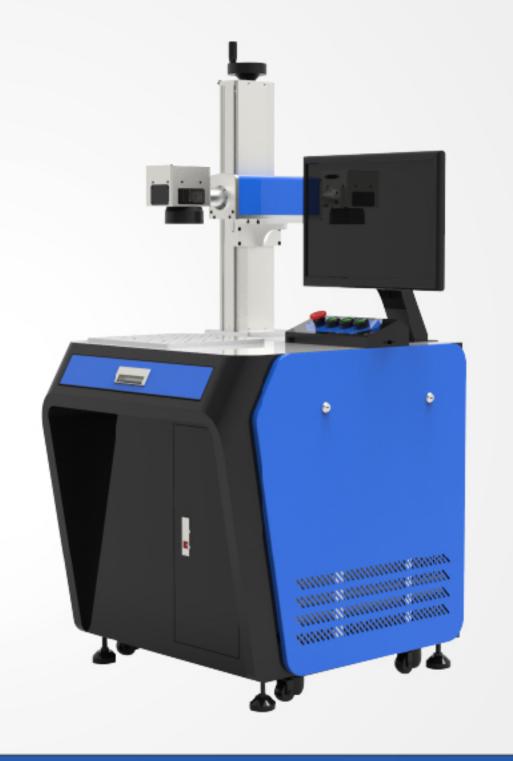

## Contents

Fiber - TF Series ---- 1-3

CO2 - TC Series ---- 4

UV - TU Series ---- 5

< 1 2 3 4 5 >

| Table Type Q Switched Fiber Laser Marker<br>(20-50W) |                                                      |          |           |  |  |
|------------------------------------------------------|------------------------------------------------------|----------|-----------|--|--|
| Model                                                | TF-QS20                                              | TF-QS30  | TF-QB50   |  |  |
| Laser Generator                                      | Laser Generator                                      |          |           |  |  |
| Laser Power(W)                                       | 20W                                                  | 30W      | 50W       |  |  |
| Frequency(kHz)                                       | 30-60kHz                                             | 30-60kHz | 50-100kHz |  |  |
| Pulsed Width(ns)                                     | 130ns                                                | 130ns    | 130ns     |  |  |
| Control System                                       |                                                      |          |           |  |  |
| Software                                             | EZCAD2                                               |          |           |  |  |
| Controller                                           | FBLI-B-V4                                            |          |           |  |  |
| Scanning System                                      |                                                      |          |           |  |  |
| Marking Speed(mm/s)                                  | 6000mm/s(12000mm/s optional)                         |          |           |  |  |
| Marking Size (mm)                                    | 160*160mm(70*70, 100*100,200*200,300*300mm optional) |          |           |  |  |
| Others                                               |                                                      |          |           |  |  |
| Power Supply                                         | 110V/220V Optional                                   |          |           |  |  |
| Cable Length                                         | 3M                                                   |          |           |  |  |
| Adjustable Z Lift Travel                             | 500mm(700mm Optional)                                |          |           |  |  |
| Cooling Method                                       | Air Cooling                                          |          |           |  |  |