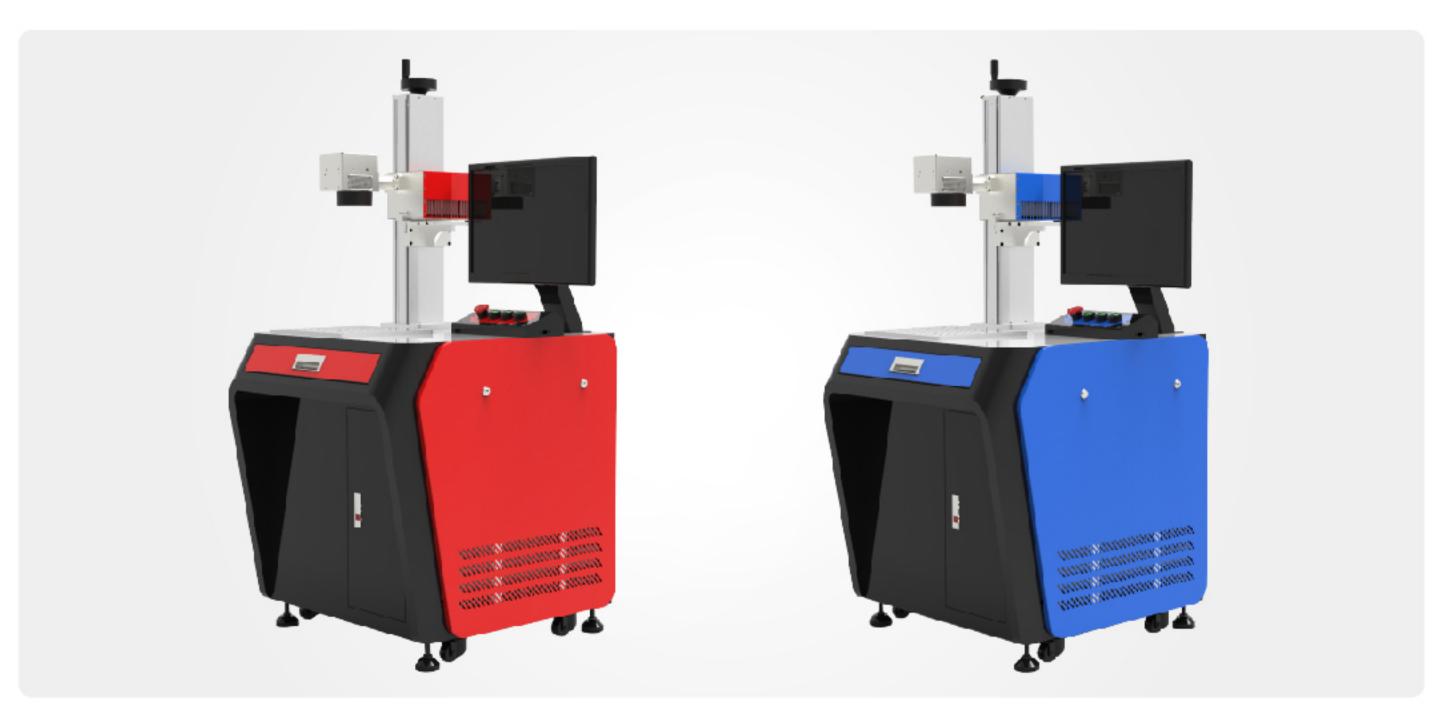

## Contents

Fiber - TF Series ---- 1-3

CO2 - TC Series ---- 4

UV - TU Series ---- 5

< 1 2 3 4 5 >

| Table Type Q Switched Fiber Laser Marker<br>(20-50W) |                                                      |          |           |  |  |
|------------------------------------------------------|------------------------------------------------------|----------|-----------|--|--|
| Model                                                | TF-QS20                                              | TF-QS30  | TF-QB50   |  |  |
| Laser Generator                                      | Laser Generator                                      |          |           |  |  |
| Laser Power(W)                                       | 20W                                                  | 30W      | 50W       |  |  |
| Frequency(kHz)                                       | 30-60kHz                                             | 30-60kHz | 50-100kHz |  |  |
| Pulsed Width(ns)                                     | 130ns                                                | 130ns    | 130ns     |  |  |
| Control System                                       |                                                      |          |           |  |  |
| Software                                             | EZCAD2                                               |          |           |  |  |
| Controller                                           | FBLI-B-V4                                            |          |           |  |  |
| Scanning System                                      |                                                      |          |           |  |  |
| Marking Speed(mm/s)                                  | 6000mm/s(12000mm/s optional)                         |          |           |  |  |
| Marking Size (mm)                                    | 160*160mm(70*70, 100*100,200*200,300*300mm optional) |          |           |  |  |
| Others                                               |                                                      |          |           |  |  |
| Power Supply                                         | 110V/220V Optional                                   |          |           |  |  |
| Cable Length                                         | 3M                                                   |          |           |  |  |
| Adjustable Z Lift Travel                             | 500mm(700mm Optional)                                |          |           |  |  |
| Cooling Method                                       | Air Cooling                                          |          |           |  |  |